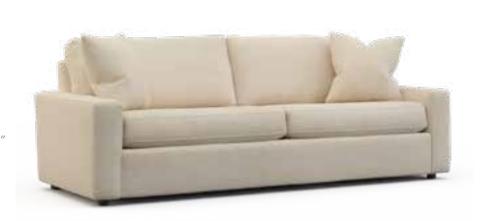

### 5598-T Sofa

96w 40<sub>D</sub> 35<sub>H</sub> Inside: 84w 24d 21H Arm Height: 22 Seat Height: 19 Loose Pillow Back Standard Throw Pillows: Two 21" x 21" Standard With Recessed Wood Legs