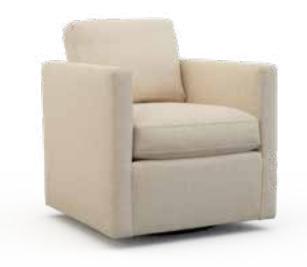

## SW5501-T **Swivel Chair**

32w 33d 36H Inside: 22w 22d 21H Arm Height: 28 Seat Height: 19 Loose Pillow Back Standard With Swivel Base