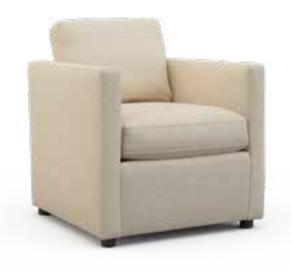

### 5501-T Chair

32w 33D 36н Inside: 22w 22d 21H Arm Height: 28 Seat Height: 19 Loose Pillow Back Standard With Recessed Wood Legs