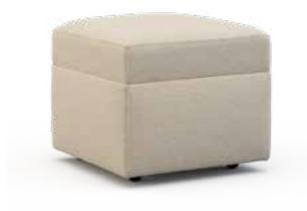

# the TRUMAN COLLECTION

8-Way Hand Tied Construction | Super UD Cushions | Fiber Down Throw Pillows



### 5598-T Sofa

96w 40<sub>D</sub> 35<sub>H</sub> Inside: 84w 24d 21H Arm Height: 22 Seat Height: 19 Loose Pillow Back Standard Throw Pillows: Two 21" x 21" Standard With Recessed Wood Legs





# 5597-T Mid-Sofa

84w 40<sub>D</sub> 35<sub>H</sub> Inside: 72w 24d 21H Arm Height: 22 Seat Height: 19 Loose Pillow Back Standard Throw Pillows: Two 21" x 21" Standard With Recessed Wood Legs









#### 5500 Ottoman

21w 21d 18h Standard With Rollers







### 5501-T Chair

32w 33D 36н Inside: 22w 22d 21H Arm Height: 28 Seat Height: 19 Loose Pillow Back Standard With Recessed Wood Legs









## SW5501-T **Swivel Chair**

32w 33d 36H Inside: 22w 22d 21H Arm Height: 28 Seat Height: 19 Loose Pillow Back Standard With Swivel Base